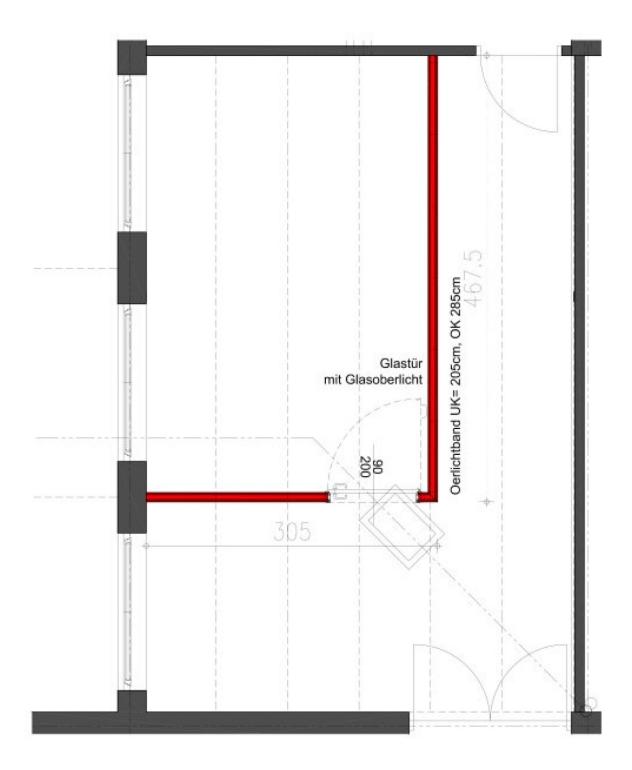

In total there are  $62\ m^2$  of usable space available, with

- 19  $m^2$  - office for exclusive use, and

- 43 m<sup>2</sup> - adjoining rooms with common use

If desired, we can provide additional storage space for an additional charge. The operating costs include the costs for the electricity consumption of the office, heating, cooling, as well as the ongoing general operating costs of the building.