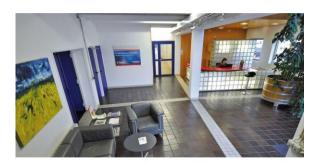

## Description

The Grothusen Business Center in 1140 Vienna offers its tenants and visitors everything they need for their daily work and much more. In a green area with optimal proximity to the city and perfect infrastructure, the location is one of the most popular in the west of Vienna. The Auhof-Center is located vis-à-vis.

We are currently offering a  $19 \text{ m}^2$  office space on the ground floor of the Grothusen Business Center plus  $43 \text{ m}^2$  of ancillary space. The ancillary areas are shared with other tenants on the floor and include a meeting room, ladies' and men's restroom, the lounge zone with waiting area, the reception hall, the foyer, the kitchenette and the kitchen on the 2nd floor with lounge.