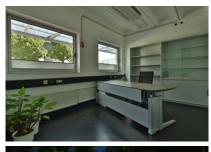

We are currently offering a  $19 \text{ m}^2$  office space on the ground floor of the Grothusen Business Center plus  $43 \text{ m}^2$  of ancillary space. The ancillary areas are shared with other tenants on the floor and include a meeting room, ladies' and men's restroom, the lounge zone with waiting area, the reception hall, the foyer, the kitchenette and the kitchen on the 2nd floor with lounge.

In total there are  $62\ m^2$  of usable space available, with

- 19  $m^2$  - office for exclusive use, and

- 43 m<sup>2</sup> - adjoining rooms with common use

If desired, we can provide additional storage space for an additional charge. The operating costs include the costs for the electricity consumption of the office, heating, cooling, as well as the ongoing general operating costs of the building.