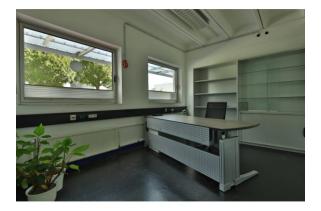

We are currently offering a  $19 \text{ m}^2$  office space on the ground floor of the Grothusen Business Center plus  $43 \text{ m}^2$  of ancillary space. The ancillary areas are shared with other tenants on the floor and include a meeting room, ladies' and men's restroom, the lounge zone with waiting area, the reception hall, the foyer, the kitchenette and the kitchen on the 2nd floor with lounge.

In total there are  $62\ m^2$  of usable space available, with

- 19  $m^2$  - office for exclusive use, and

- 43 m<sup>2</sup> - adjoining rooms with common use

If desired, we can provide additional storage space for an additional charge. The operating costs include the costs for the electricity consumption of the office, heating, cooling, as well as the ongoing general operating costs of the building.