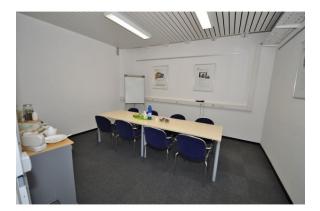

We are currently offering a  $19 \text{ m}^2$  office space on the ground floor of the Grothusen Business Center plus  $43 \text{ m}^2$  of ancillary space. The ancillary areas are shared with other tenants on the floor and include a meeting room, ladies' and men's restroom, the lounge zone with waiting area, the reception hall, the foyer, the kitchenette and the kitchen on the 2nd floor with lounge.

In total there are  $62\ m^2$  of usable space available, with

- 19  $m^2$  - office for exclusive use, and

- 43 m<sup>2</sup> - adjoining rooms with common use

If desired, we can provide additional storage space for an additional charge. The operating costs include the costs for the electricity consumption of the office, heating, cooling, as well as the ongoing general operating costs of the building.