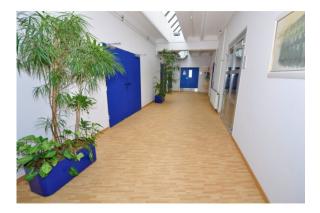

We are currently offering a  $19 \text{ m}^2$  office space on the ground floor of the Grothusen Business Center plus  $43 \text{ m}^2$  of ancillary space. The ancillary areas are shared with other tenants on the floor and include a meeting room, ladies' and men's restroom, the lounge zone with waiting area, the reception hall, the foyer, the kitchenette and the kitchen on the 2nd floor with lounge.

In total there are  $62\ m^2$  of usable space available, with

- 19  $m^2$  - office for exclusive use, and

- 43 m<sup>2</sup> - adjoining rooms with common use

If desired, we can provide additional storage space for an additional charge. The operating costs include the costs for the electricity consumption of the office, heating, cooling, as well as the ongoing general operating costs of the building.