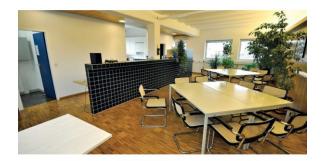

We are currently offering a  $19 \text{ m}^2$  office space on the ground floor of the Grothusen Business Center plus  $43 \text{ m}^2$  of ancillary space. The ancillary areas are shared with other tenants on the floor and include a meeting room, ladies' and men's restroom, the lounge zone with waiting area, the reception hall, the foyer, the kitchenette and the kitchen on the 2nd floor with lounge.

In total there are  $62\ m^2$  of usable space available, with

- 19  $m^2$  - office for exclusive use, and

- 43 m<sup>2</sup> - adjoining rooms with common use

If desired, we can provide additional storage space for an additional charge. The operating costs include the costs for the electricity consumption of the office, heating, cooling, as well as the ongoing general operating costs of the building.