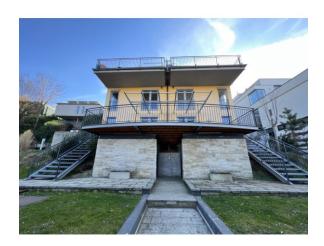

## Description

This representative and modern property is unique due to its size and equipment. It impresses with its prominent location in Klosterneuburg, which is known for the magnificent monastery and the historic townscape, as well as the first-class quality of living. Here you will not only experience peace and nature, but also reach the city center of Vienna in less than half an hour.

The house was newly built in 1995 and extended extensively in the years 1998 to 2000 on a total plot area of  $1,262 \text{ m}^2$ . Originally designed as a semi-detached house, it was rebuilt as a spacious single-family house with a usable area of  $395 \text{ m}^2$  in the course of the reconstruction measures. The usable area is distributed over a total of 4 levels (garden floor, middle floor, first floor and attic). In addition to the solid brick construction and the discreet architecture, the elaborately designed garden with a natural swimming pond is also impressive.

The property also has a garage for 3 cars and a carport for 2 cars, an ideally designed wine cellar and several storage rooms.

In addition to the great overview location, the property is characterized by 2 separate entrances, majority marble and parquet floors, 3 showers in the house and 1 shower in the garden, 4 WC facilities, sauna and fireplace. A power connection for an emergency generator and generous storage areas for wood make this property a perfect residence/corporate home and or residence.