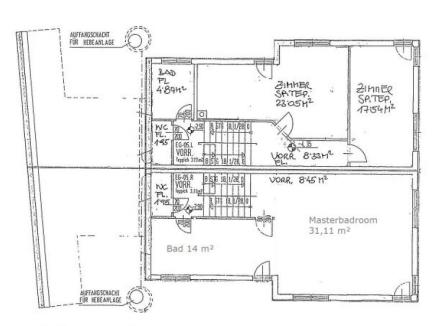

On the middle floor there are 3 bedrooms and 2 bathrooms.

The first floor has two anterooms with wardrobe, a fully equipped kitchen, a large living room and an equally large dining room, each with an exit to the upper terrace.