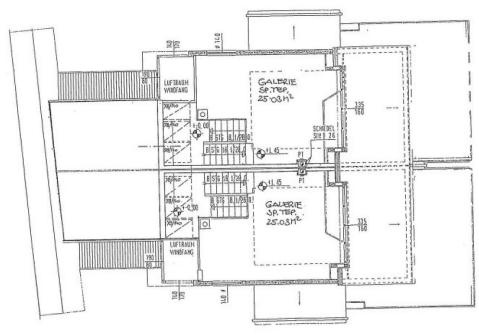

The top floor offers two open galleries that can be used, for example, as a study or office.

This dreamlike property is not only suitable as a private residence, but at the same time also as an ordination/practice or company headquarters with space for up to 12 employees. Thanks to the two separate entrances, a spatial separation is easily possible. So you can meet your professional and private needs and combine both under one roof.

For viewings and further information, please do not hesitate to contact us.

Mr Kurtaran

national - Tel: 06991 178 5193

international - Tel: +43 6991 178 5193 email: kurtaran@expat-consulting.com

Dachgeschoss