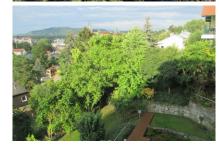

The house was newly built in 1995 and extended extensively in the years 1998 to 2000 on a total plot area of  $1,262 \text{ m}^2$ . Originally designed as a semi-detached house, it was rebuilt as a spacious single-family house with a usable area of  $395 \text{ m}^2$  in the course of the reconstruction measures. The usable area is distributed over a total of 4 levels (garden floor, middle floor, first floor and attic). In addition to the solid brick construction and the discreet architecture, the elaborately designed garden with a natural swimming pond is also impressive.

In addition, the garden offers a natural swimming pond with a stream and the possibility for the installation of a children's paddling pool or whirlpool. On the roof there is a sun deck with breathtaking panoramic views.