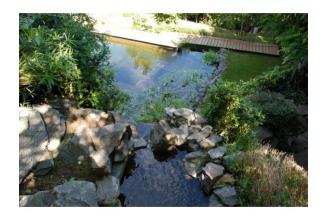

The house was newly built in 1995 and extended extensively in the years 1998 to 2000 on a total plot area of  $1,262 \text{ m}^2$ . Originally designed as a semi-detached house, it was rebuilt as a spacious single-family house with a usable area of  $395 \text{ m}^2$  in the course of the reconstruction measures. The usable area is distributed over a total of 4 levels (garden floor, middle floor, first floor and attic). In addition to the solid brick construction and the discreet architecture, the elaborately designed garden with a natural swimming pond is also impressive.

In addition, the garden offers a natural swimming pond with a stream and the possibility for the installation of a children's paddling pool or whirlpool. On the roof there is a sun deck with breathtaking panoramic views.