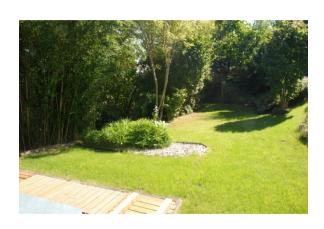

The house was newly built in 1995 and extended extensively in the years 1998 to 2000 on a total plot area of  $1,262 \text{ m}^2$ . Originally designed as a semi-detached house, it was rebuilt as a spacious single-family house with a usable area of  $395 \text{ m}^2$  in the course of the reconstruction measures. The usable area is distributed over a total of 4 levels (garden floor, middle floor, first floor and attic). In addition to the solid brick construction and the discreet architecture, the elaborately designed garden with a natural swimming pond is also impressive.

In addition, the garden offers a natural swimming pond with a stream and the possibility for the installation of a children's paddling pool or whirlpool. On the roof there is a sun deck with breathtaking panoramic views.