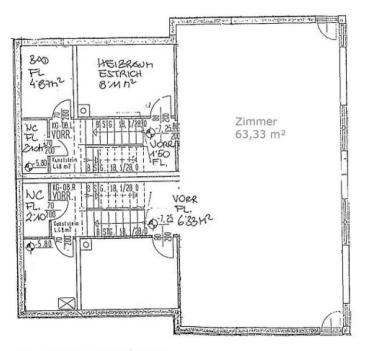

The top floor offers two open galleries that can be used, for example, as a study or office.

This dreamlike property is not only suitable as a private residence, but at the same time also as an ordination/practice or company headquarters with space for up to 12 employees. Thanks to the two separate entrances, a spatial separation is easily possible. So you can meet your professional and private needs and combine both under one roof.

For viewings and further information, please do not hesitate to contact us.

Mr Kurtaran

national - Tel: 06991 178 5193

international - Tel: +43 6991 178 5193 email: kurtaran@expat-consulting.com

Dachgeschoss