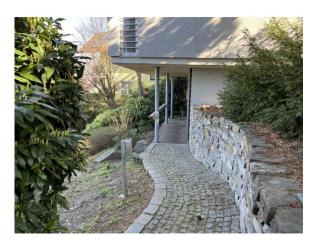

The house was newly built in 1995 and extended extensively in the years 1998 to 2000 on a total plot area of  $1,262 \text{ m}^2$ . Originally designed as a semi-detached house, it was rebuilt as a spacious single-family house with a usable area of  $395 \text{ m}^2$  in the course of the reconstruction measures. The usable area is distributed over a total of 4 levels (garden floor, middle floor, first floor and attic). In addition to the solid brick construction and the discreet architecture, the elaborately designed garden with a natural swimming pond is also impressive.

The top floor offers two open galleries that can be used, for example, as a study or office.

This dreamlike property is not only suitable as a private residence, but at the same time also as an ordination/practice or company headquarters with space for up to 12 employees. Thanks to the two separate entrances, a spatial separation is easily possible. So you can meet your professional and private needs and combine both under one roof.