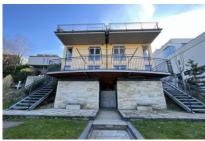

## Description

This representative and modern property is unique due to its size and equipment. It impresses with its prominent location in Klosterneuburg, which is known for the magnificent monastery and the historic townscape, as well as the first-class quality of living. Here you will not only experience peace and nature, but also reach the city center of Vienna in less than half an hour.

The house was newly built in 1995 and extended extensively in the years 1998 to 2000 on a total plot area of  $1,262 \text{ m}^2$ . Originally designed as a semi-detached house, it was rebuilt as a spacious single-family house with a usable area of  $395 \text{ m}^2$  in the course of the reconstruction measures. The usable area is distributed over a total of 4 levels (garden floor, middle floor, first floor and attic). In addition to the solid brick construction and the discreet architecture, the elaborately designed garden with a natural swimming pond is also impressive.

The property also has a garage for 3 cars and a carport for 2 cars, an ideally designed wine cellar and several storage rooms.

In addition to the great overview location, the property is characterized by 2 separate entrances, majority marble and parquet floors, 3 showers in the house and 1 shower in the garden, 4 WC facilities, sauna and fireplace. A power connection for an emergency generator and generous storage areas for wood make this property a perfect residence/corporate home and or residence.