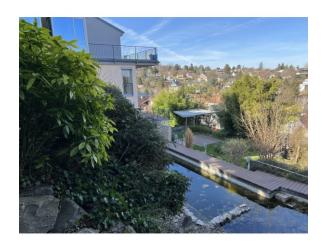

The house was newly built in 1995 and extended extensively in the years 1998 to 2000 on a total plot area of  $1,262 \text{ m}^2$ . Originally designed as a semi-detached house, it was rebuilt as a spacious single-family house with a usable area of  $395 \text{ m}^2$  in the course of the reconstruction measures. The usable area is distributed over a total of 4 levels (garden floor, middle floor, first floor and attic). In addition to the solid brick construction and the discreet architecture, the elaborately designed garden with a natural swimming pond is also impressive.

In addition, the garden offers a natural swimming pond with a stream and the possibility for the installation of a children's paddling pool or whirlpool. On the roof there is a sun deck with breathtaking panoramic views.