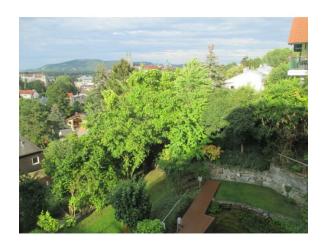

The house was newly built in 1995 and extended extensively in the years 1998 to 2000 on a total plot area of  $1,262 \text{ m}^2$ . Originally designed as a semi-detached house, it was rebuilt as a spacious single-family house with a usable area of  $395 \text{ m}^2$  in the course of the reconstruction measures. The usable area is distributed over a total of 4 levels (garden floor, middle floor, first floor and attic). In addition to the solid brick construction and the discreet architecture, the elaborately designed garden with a natural swimming pond is also impressive.

In addition, the garden offers a natural swimming pond with a stream and the possibility for the installation of a children's paddling pool or whirlpool. On the roof there is a sun deck with breathtaking panoramic views.