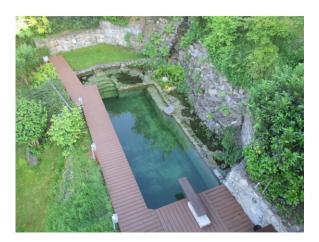

The house was newly built in 1995 and extended extensively in the years 1998 to 2000 on a total plot area of  $1,262 \text{ m}^2$ . Originally designed as a semi-detached house, it was rebuilt as a spacious single-family house with a usable area of  $395 \text{ m}^2$  in the course of the reconstruction measures. The usable area is distributed over a total of 4 levels (garden floor, middle floor, first floor and attic). In addition to the solid brick construction and the discreet architecture, the elaborately designed garden with a natural swimming pond is also impressive.

In addition, the garden offers a natural swimming pond with a stream and the possibility for the installation of a children's paddling pool or whirlpool. On the roof there is a sun deck with breathtaking panoramic views.