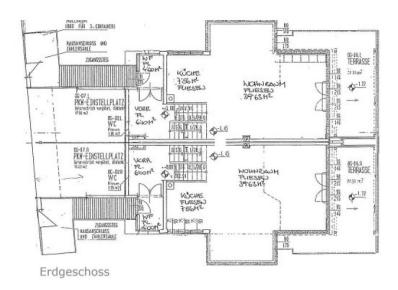

On the garden floor there is a very large room with bar and kitchen as well as direct access to the garden, which is also suitable as a seminar room, fitness room or hobby room. Furthermore, on the same floor there are two technical rooms with included laundry room.